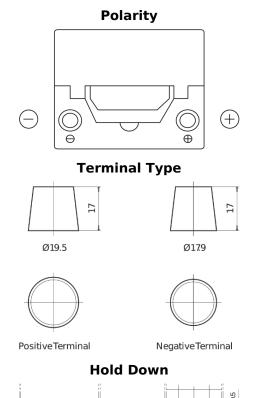

## Power DB504

| Part number                    | DB504         |
|--------------------------------|---------------|
| Technology                     | Flooded       |
| EAN/GTIN                       | 3661024024402 |
| Voltage                        | 12 V          |
| Capacity                       | 50.0 Ah       |
| CCA                            | 360 A         |
| Length                         | 200 mm        |
| Width                          | 173 mm        |
| Height                         | 222 mm        |
| Box size                       | D20           |
| Polarity                       | ETN 0         |
| Terminal Type                  | EN taper post |
| Hold Down                      | Korean B1     |
| Weights (subject of variation) | 12.90 kg      |