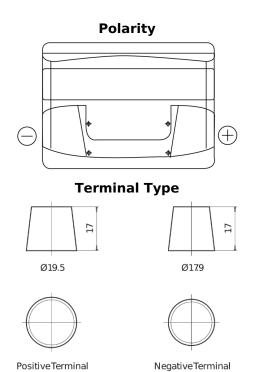

## Power DB442

| Part number                    | DB442         |
|--------------------------------|---------------|
| Technology                     | Flooded       |
| EAN/GTIN                       | 3661024024600 |
| Voltage                        | 12 V          |
| Capacity                       | 44.0 Ah       |
| CCA                            | 420 A         |
| Length                         | 207 mm        |
| Width                          | 175 mm        |
| Height                         | 175 mm        |
| Box size                       | LB1           |
| Polarity                       | ETN 0         |
| Terminal Type                  | EN taper post |
| Hold Down                      | B13           |
| Weights (subject of variation) | 10.60 kg      |