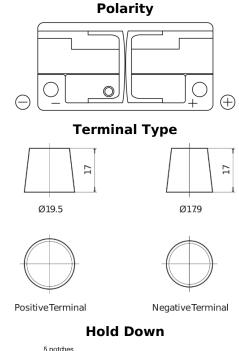

## Power DB1100

| Part number                    | DB1100        |
|--------------------------------|---------------|
| Technology                     | Flooded       |
| EAN/GTIN                       | 3661024026239 |
| Voltage                        | 12 V          |
| Capacity                       | 110.0 Ah      |
| CCA                            | 850 A         |
| Length                         | 392 mm        |
| Width                          | 175 mm        |
| Height                         | 190 mm        |
| Box size                       | L06           |
| Polarity                       | ETN 0         |
| Terminal Type                  | EN taper post |
| Hold Down                      | B13           |
| Weights (subject of variation) | 26.30 kg      |

5 notines

Design, features and specifications are subject to change without notice. We disclaim any representation or warranty, express or implied, concerning the data or recommendations, and in no event shall be liable for any loss or damage claimed to have arisen as a result. Some products may not be available in your local market.