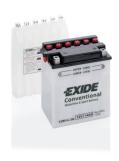

## Conventional 12N14-3A

| Part number                    | 12N14-3A      |
|--------------------------------|---------------|
| Technology                     | Flooded       |
| EAN/GTIN                       | 3661024033381 |
| Voltage                        | 12 V          |
| Capacity                       | 14.0 Ah       |
| CCA                            | 130 A         |
| Length                         | 135 mm        |
| Width                          | 90 mm         |
| Height                         | 165 mm        |
| Box size                       | C49           |
| Polarity                       | ETN 0         |
| Terminal Type                  | M08           |
| Hold Down                      | В0            |
| Weights (subject of variation) | 4.60 kg       |