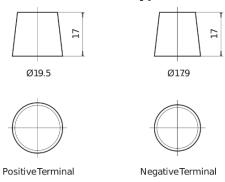

51T**



| Part number                    | CD851T        |
|--------------------------------|---------------|
| Technology                     | GEL           |
| EAN/GTIN                       | 3661024017008 |
| Voltage                        | 12 V          |
| Capacity                       | 85.0 Ah       |
| CCA                            | 350 A         |
| Length                         | 349 mm        |
| Width                          | 175 mm        |
| Height                         | 235 mm        |
| Box size                       | D02           |
| Polarity                       | ETN 1         |
| Terminal Type                  | EN taper post |
| Hold Down                      | В0            |
| Weights (subject of variation) | 29.50 kg      |

# 

# **Terminal Type**



### **Hold Down**



Design, features and specifications are subject to change without notice. We disclaim any representation or warranty, express or implied, concerning the data or recommendations, and in no event shall be liable for any loss or damage claimed to have arisen as a result. Some products may not be available in your local market.