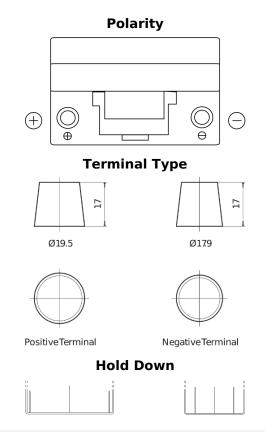

## **Dual EFB TZ650**

| Part number                    | TZ650         |
|--------------------------------|---------------|
| Technology                     | EFB           |
| EAN/GTIN                       | 3661024057486 |
| Voltage                        | 12 V          |
| Capacity                       | 75.0 Ah       |
| CCA                            | 750 A         |
| Watt hour                      | 650 Wh        |
| Length                         | 260 mm        |
| Width                          | 173 mm        |
| Height                         | 222 mm        |
| Box size                       | D26           |
| Polarity                       | ETN 1         |
| Terminal Type                  | EN taper post |
| Hold Down                      | В0            |
| Weights (subject of variation) | 19.00 kg      |