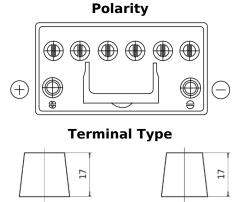

## **EFB TL955**

| Part number                    | TL955         |
|--------------------------------|---------------|
| Technology                     | EFB           |
| EAN/GTIN                       | 3661024056663 |
| Voltage                        | 12 V          |
| Capacity                       | 95.0 Ah       |
| CCA                            | 800 A         |
| Length                         | 306 mm        |
| Width                          | 173 mm        |
| Height                         | 222 mm        |
| Box size                       | D31           |
| Polarity                       | ETN 1         |
| Terminal Type                  | EN taper post |
| Hold Down                      | Korean B1     |
| Weights (subject of variation) | 21.80 kg      |