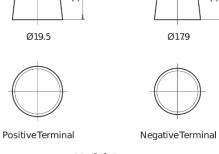

## **EFB TL955**

| Part number                    | TL955         |
|--------------------------------|---------------|
| Technology                     | EFB           |
| EAN/GTIN                       | 3661024056663 |
| Voltage                        | 12 V          |
| Capacity                       | 95.0 Ah       |
| CCA                            | 800 A         |
| Length                         | 306 mm        |
| Width                          | 173 mm        |
| Height                         | 222 mm        |
| Box size                       | D31           |
| Polarity                       | ETN 1         |
| Terminal Type                  | EN taper post |
| Hold Down                      | Korean B1     |
| Weights (subject of variation) | 21.80 kg      |