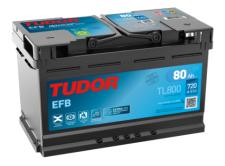

## **EFB TL800**

| Part number                    | TL800         |
|--------------------------------|---------------|
| Technology                     | EFB           |
| EAN/GTIN                       | 3661024055703 |
| Voltage                        | 12 V          |
| Capacity                       | 80.0 Ah       |
| CCA                            | 800 A         |
| Length                         | 315 mm        |
| Width                          | 175 mm        |
| Height                         | 190 mm        |
| Box size                       | L04           |
| Polarity                       | ETN 0         |
| Terminal Type                  | EN taper post |
| Hold Down                      | B13           |
| Weights (subject of variation) | 22.10 kg      |