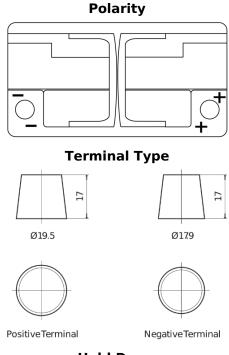

## **EFB TL800**

| Part number                    | TL800         |
|--------------------------------|---------------|
| Technology                     | EFB           |
| EAN/GTIN                       | 3661024055703 |
| Voltage                        | 12 V          |
| Capacity                       | 80.0 Ah       |
| CCA                            | 800 A         |
| Length                         | 315 mm        |
| Width                          | 175 mm        |
| Height                         | 190 mm        |
| Box size                       | L04           |
| Polarity                       | ETN 0         |
| Terminal Type                  | EN taper post |
| Hold Down                      | B13           |
| Weights (subject of variation) | 22.10 kg      |

## **Hold Down**

Design, features and specifications are subject to change without notice. We disclaim any representation or warranty, express or implied, concerning the data or recommendations, and in no event shall be liable for any loss or damage claimed to have arisen as a result. Some products may not be available in your local market.