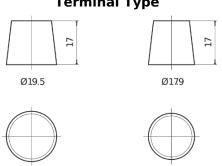

## **EFB TL754**

| Part number                    | TL754         |
|--------------------------------|---------------|
| Technology                     | EFB           |
| EAN/GTIN                       | 3661024057479 |
| Voltage                        | 12 V          |
| Capacity                       | 75.0 Ah       |
| CCA                            | 750 A         |
| Length                         | 260 mm        |
| Width                          | 173 mm        |
| Height                         | 222 mm        |
| Box size                       | D26           |
| Polarity                       | ETN 0         |
| Terminal Type                  | EN taper post |
| Hold Down                      | В0            |
| Weights (subject of variation) | 19.00 kg      |

## Polarity Terminal Type

NegativeTerminal

PositiveTerminal

Design, features and specifications are subject to change without notice. We disclaim any representation or warranty, express or implied, concerning the data or recommendations, and in no event shall be liable for any loss or damage claimed to have arisen as a result. Some products may not be available in your local market.