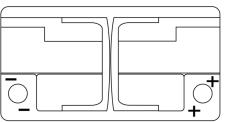

ars**



EFB TL752





| Part number                    | TL752         |
|--------------------------------|---------------|
| Technology                     | EFB           |
| EAN/GTIN                       | 3661024056540 |
| Voltage                        | 12 V          |
| Capacity                       | 75.0 Ah       |
| CCA                            | 730 A         |
| Length                         | 315 mm        |
| Width                          | 175 mm        |
| Height                         | 175 mm        |
| Box size                       | LB4           |
| Polarity                       | ETN 0         |
| Terminal Type                  | EN taper post |
| Hold Down                      | B13           |
| Weights (subject of variation) | 18.60 kg      |

Polarity



## **Terminal Type**



Ø179

17



PositiveTerminal

NegativeTerminal

Hold Down



Design, features and specifications are subject to change without notice. We disclaim any representation or warranty, express or implied, concerning the data or recommendations, and in no event shall be liable for any loss or damage claimed to have arisen as a result. Some products may not be available in your local market.