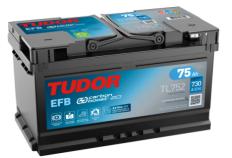

## **Batteries for Cars**

EFB TL752

| Part number                    | TL752         |
|--------------------------------|---------------|
| Technology                     | EFB           |
| EAN/GTIN                       | 3661024056540 |
| Voltage                        | 12 V          |
| Capacity                       | 75.0 Ah       |
| CCA                            | 730 A         |
| Length                         | 315 mm        |
| Width                          | 175 mm        |
| Height                         | 175 mm        |
| Box size                       | LB4           |
| Polarity                       | ETN 0         |
| Terminal Type                  | EN taper post |
| Hold Down                      | B13           |
| Weights (subject of variation) | 18.60 kg      |