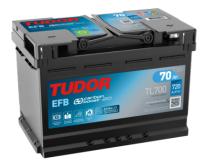

## **EFB TL700**

| Part number                    | TL700         |
|--------------------------------|---------------|
| Technology                     | EFB           |
| EAN/GTIN                       | 3661024055697 |
| Voltage                        | 12 V          |
| Capacity                       | 70.0 Ah       |
| CCA                            | 760 A         |
| Length                         | 278 mm        |
| Width                          | 175 mm        |
| Height                         | 190 mm        |
| Box size                       | L03           |
| Polarity                       | ETN 0         |
| Terminal Type                  | EN taper post |
| Hold Down                      | B13           |
| Weights (subject of variation) | 19.30 kg      |