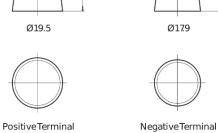

## **EFB TL652**

| Part number                    | TL652         |
|--------------------------------|---------------|
| Technology                     | EFB           |
| EAN/GTIN                       | 3661024056533 |
| Voltage                        | 12 V          |
| Capacity                       | 65.0 Ah       |
| CCA                            | 650 A         |
| Length                         | 278 mm        |
| Width                          | 175 mm        |
| Height                         | 175 mm        |
| Box size                       | LB3           |
| Polarity                       | ETN 0         |
| Terminal Type                  | EN taper post |
| Hold Down                      | B13           |
| Weights (subject of variation) | 16.20 kg      |