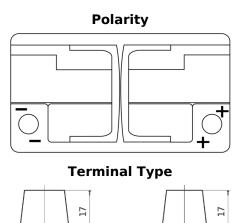

## **EFB TL652**

| Part number                    | TL652         |
|--------------------------------|---------------|
| Technology                     | EFB           |
| EAN/GTIN                       | 3661024056533 |
| Voltage                        | 12 V          |
| Capacity                       | 65.0 Ah       |
| CCA                            | 650 A         |
| Length                         | 278 mm        |
| Width                          | 175 mm        |
| Height                         | 175 mm        |
| Box size                       | LB3           |
| Polarity                       | ETN 0         |
| Terminal Type                  | EN taper post |
| Hold Down                      | B13           |
| Weights (subject of variation) | 16.20 kg      |