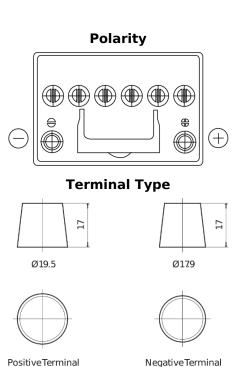

## **Batteries for Cars**

**EFB TL604** 

| Part number                    | TL604         |
|--------------------------------|---------------|
| Technology                     | EFB           |
| EAN/GTIN                       | 3661024056526 |
| Voltage                        | 12 V          |
| Capacity                       | 60.0 Ah       |
| CCA                            | 520 A         |
| Length                         | 230 mm        |
| Width                          | 173 mm        |
| Height                         | 222 mm        |
| Box size                       | D23           |
| Polarity                       | ETN 0         |
| Terminal Type                  | EN taper post |
| Hold Down                      | B0            |
| Weights (subject of variation) | 15.80 kg      |
|                                |               |