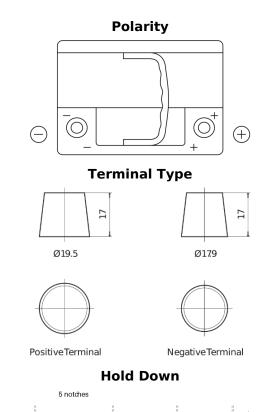

## **EFB TL600**

| Part number                    | TL600         |
|--------------------------------|---------------|
| Technology                     | EFB           |
| EAN/GTIN                       | 3661024055680 |
| Voltage                        | 12 V          |
| Capacity                       | 60.0 Ah       |
| CCA                            | 640 A         |
| Length                         | 242 mm        |
| Width                          | 175 mm        |
| Height                         | 190 mm        |
| Box size                       | L02           |
| Polarity                       | ETN 0         |
| Terminal Type                  | EN taper post |
| Hold Down                      | B13           |
| Weights (subject of variation) | 17.00 kg      |