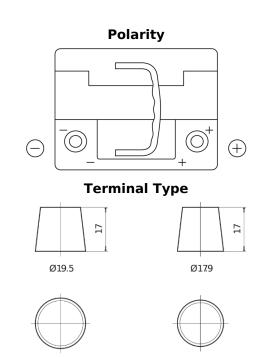

## **EFB TL550**

| Part number                    | TL550         |
|--------------------------------|---------------|
| Technology                     | EFB           |
| EAN/GTIN                       | 3661024056670 |
| Voltage                        | 12 V          |
| Capacity                       | 55.0 Ah       |
| CCA                            | 540 A         |
| Length                         | 207 mm        |
| Width                          | 175 mm        |
| Height                         | 190 mm        |
| Box size                       | L01           |
| Polarity                       | ETN 0         |
| Terminal Type                  | EN taper post |
| Hold Down                      | B13           |
| Weights (subject of variation) | 14.10 kg      |

## **Hold Down**

NegativeTerminal

PositiveTerminal

Design, features and specifications are subject to change without notice. We disclaim any representation or warranty, express or implied, concerning the data or recommendations, and in no event shall be liable for any loss or damage claimed to have arisen as a result. Some products may not be available in your local market.