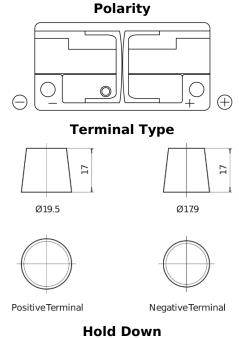

## **EFB TL1050**

| Part number                    | TL1050        |
|--------------------------------|---------------|
| Technology                     | EFB           |
| EAN/GTIN                       | 3661024057097 |
| Voltage                        | 12 V          |
| Capacity                       | 105.0 Ah      |
| CCA                            | 950 A         |
| Length                         | 392 mm        |
| Width                          | 175 mm        |
| Height                         | 190 mm        |
| Box size                       | L06           |
| Polarity                       | ETN 0         |
| Terminal Type                  | EN taper post |
| Hold Down                      | B13           |
| Weights (subject of variation) | 27.20 kg      |

## Hold Down

5 notches

~~~

Design, features and specifications are subject to change without notice. We disclaim any representation or warranty, express or implied, concerning the data or recommendations, and in no event shall be liable for any loss or damage claimed to have arisen as a result. Some products may not be available in your local market.