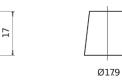

START OF MANDATORY FOR START-STOP VEHICLES

Polarity

**Terminal Type** 

PositiveTerminal

Ø19.5

NegativeTerminal

17

Hold Down