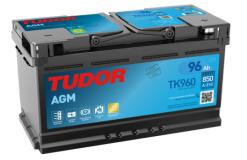

## **AGM TK960**

| Part number                    | ТК960         |
|--------------------------------|---------------|
| Technology                     | AGM           |
| EAN/GTIN                       | 3661024057653 |
| Voltage                        | 12 V          |
| Capacity                       | 96.0 Ah       |
| CCA                            | 850 A         |
| Length                         | 353 mm        |
| Width                          | 175 mm        |
| Height                         | 190 mm        |
| Box size                       | L05           |
| Polarity                       | ETN 0         |
| Terminal Type                  | EN taper post |
| Hold Down                      | B13           |
| Weights (subject of variation) | 26.10 kg      |