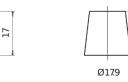

Polarity

**Terminal Type** 

Ø19.5

 $\bigcirc$ 

NegativeTerminal

17

PositiveTerminal

Hold Down