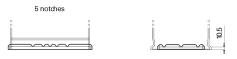

Polarity

**Terminal Type** 

Ø19.5

 $\bigcirc$ 

NegativeTerminal

17

PositiveTerminal

Hold Down