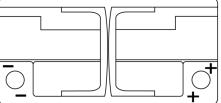

Polarity

**Terminal Type** 

Ø19.5

 $\bigcirc$ 

NegativeTerminal

17

PositiveTerminal

Hold Down