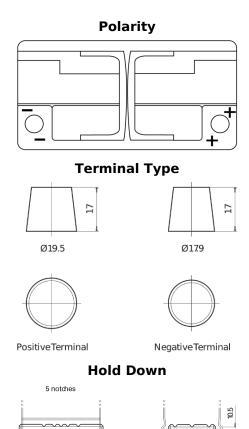

## **AGM TK950**

| Part number                    | TK950         |
|--------------------------------|---------------|
| Technology                     | AGM           |
| EAN/GTIN                       | 3661024055741 |
| Voltage                        | 12 V          |
| Capacity                       | 95.0 Ah       |
| CCA                            | 850 A         |
| Length                         | 353 mm        |
| Width                          | 175 mm        |
| Height                         | 190 mm        |
| Box size                       | L05           |
| Polarity                       | ETN 0         |
| Terminal Type                  | EN taper post |
| Hold Down                      | B13           |
| Weights (subject of variation) | 26.10 kg      |
|                                |               |