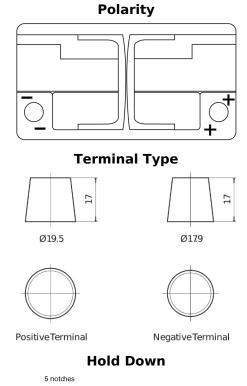

## **AGM TK820**

| Part number                    | TK820         |
|--------------------------------|---------------|
| Technology                     | AGM           |
| EAN/GTIN                       | 3661024057646 |
| Voltage                        | 12 V          |
| Capacity                       | 82.0 Ah       |
| CCA                            | 800 A         |
| Length                         | 315 mm        |
| Width                          | 175 mm        |
| Height                         | 190 mm        |
| Box size                       | L04           |
| Polarity                       | ETN 0         |
| Terminal Type                  | EN taper post |
| Hold Down                      | B13           |
| Weights (subject of variation) | 23.30 kg      |