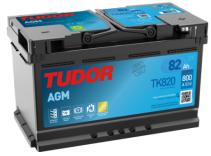

## **AGM TK820**

| Part number                    | TK820         |
|--------------------------------|---------------|
| Technology                     | AGM           |
| EAN/GTIN                       | 3661024057646 |
| Voltage                        | 12 V          |
| Capacity                       | 82.0 Ah       |
| CCA                            | 800 A         |
| Length                         | 315 mm        |
| Width                          | 175 mm        |
| Height                         | 190 mm        |
| Box size                       | L04           |
| Polarity                       | ETN 0         |
| Terminal Type                  | EN taper post |
| Hold Down                      | B13           |
| Weights (subject of variation) | 23.30 kg      |