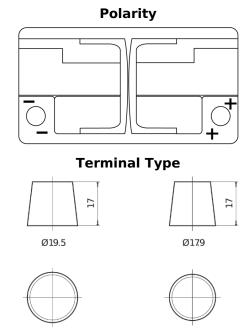

## **AGM TK800**

| Part number                    | TK800         |
|--------------------------------|---------------|
| Technology                     | AGM           |
| EAN/GTIN                       | 3661024055727 |
| Voltage                        | 12 V          |
| Capacity                       | 80.0 Ah       |
| CCA                            | 800 A         |
| Length                         | 315 mm        |
| Width                          | 175 mm        |
| Height                         | 190 mm        |
| Box size                       | L04           |
| Polarity                       | ETN 0         |
| Terminal Type                  | EN taper post |
| Hold Down                      | B13           |
| Weights (subject of variation) | 23.30 kg      |

## **Hold Down**

**Negative**Terminal

PositiveTerminal

Design, features and specifications are subject to change without notice. We disclaim any representation or warranty, express or implied, concerning the data or recommendations, and in no event shall be liable for any loss or damage claimed to have arisen as a result. Some products may not be available in your local market.