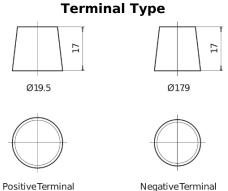

*





| Part number                    | TK720         |
|--------------------------------|---------------|
| Technology                     | AGM           |
| EAN/GTIN                       | 3661024057639 |
| Voltage                        | 12 V          |
| Capacity                       | 72.0 Ah       |
| CCA                            | 760 A         |
| Length                         | 278 mm        |
| Width                          | 175 mm        |
| Height                         | 190 mm        |
| Box size                       | L03           |
| Polarity                       | ETN 0         |
| Terminal Type                  | EN taper post |
| Hold Down                      | B13           |
| Weights (subject of variation) | 20.60 kg      |

## Polarity Torminal Type



## **Hold Down**



Design, features and specifications are subject to change without notice. We disclaim any representation or warranty, express or implied, concerning the data or recommendations, and in no event shall be liable for any loss or damage claimed to have arisen as a result. Some products may not be available in your local market.