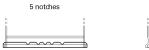

## **AGM TK620**

| Part number                    | TK620         |
|--------------------------------|---------------|
| Technology                     | AGM           |
| EAN/GTIN                       | 3661024057622 |
| Voltage                        | 12 V          |
| Capacity                       | 62.0 Ah       |
| CCA                            | 680 A         |
| Length                         | 242 mm        |
| Width                          | 175 mm        |
| Height                         | 190 mm        |
| Box size                       | L02           |
| Polarity                       | ETN 0         |
| Terminal Type                  | EN taper post |
| Hold Down                      | B13           |
| Weights (subject of variation) | 17.90 kg      |
|                                |               |