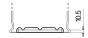

## **AGM TK620**

| Part number                    | TK620         |
|--------------------------------|---------------|
| Technology                     | AGM           |
| EAN/GTIN                       | 3661024057622 |
| Voltage                        | 12 V          |
| Capacity                       | 62.0 Ah       |
| CCA                            | 680 A         |
| Length                         | 242 mm        |
| Width                          | 175 mm        |
| Height                         | 190 mm        |
| Box size                       | L02           |
| Polarity                       | ETN 0         |
| Terminal Type                  | EN taper post |
| Hold Down                      | B13           |
| Weights (subject of variation) | 17.90 kg      |
|                                |               |