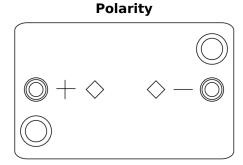

## **AGM TK508**

| Part number                    | TK508         |
|--------------------------------|---------------|
| Technology                     | AGM           |
| EAN/GTIN                       | 3661024056595 |
| Voltage                        | 12 V          |
| Capacity                       | 50.0 Ah       |
| CCA                            | 800 A         |
| Length                         | 260 mm        |
| Width                          | 173 mm        |
| Height                         | 206 mm        |
| Box size                       | G34           |
| Polarity                       | ETN 9         |
| Terminal Type                  | EN taper post |
| Hold Down                      | B7            |
| Weights (subject of variation) | 17.50 kg      |