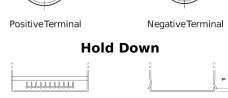

## **AGM TK508**

| Part number                    | TK508         |
|--------------------------------|---------------|
| Technology                     | AGM           |
| EAN/GTIN                       | 3661024056595 |
| Voltage                        | 12 V          |
| Capacity                       | 50.0 Ah       |
| CCA                            | 800 A         |
| Length                         | 260 mm        |
| Width                          | 173 mm        |
| Height                         | 206 mm        |
| Box size                       | G34           |
| Polarity                       | ETN 9         |
| Terminal Type                  | EN taper post |
| Hold Down                      | B7            |
| Weights (subject of variation) | 17.50 kg      |