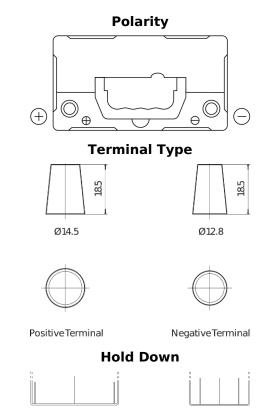

## **AGM TK457**

| Part number TK457 Technology AGM  EAN/GTIN 3661024057745  Voltage 12 V  Capacity 45.0 Ah  CCA 380 A  Length 237 mm  Width 127 mm  Height 227 mm  Box size B24  Polarity ETN 1  Terminal Type JIS taper post  Hold Down B0  Weights (subject of variation) |               |                |
|-----------------------------------------------------------------------------------------------------------------------------------------------------------------------------------------------------------------------------------------------------------|---------------|----------------|
| EAN/GTIN 3661024057745  Voltage 12 V Capacity 45.0 Ah CCA 380 A Length 237 mm Width 127 mm Height 227 mm Box size B24 Polarity ETN 1 Terminal Type JIS taper post Hold Down B0 Weights (subject of 13.50 kg                                               | Part number   | TK457          |
| Voltage 12 V Capacity 45.0 Ah CCA 380 A Length 237 mm Width 127 mm Height 227 mm Box size B24 Polarity ETN 1 Terminal Type JIS taper post Hold Down B0 Weights (subject of 13.50 kg                                                                       | Technology    | AGM            |
| Capacity 45.0 Ah  CCA 380 A  Length 237 mm  Width 127 mm  Height 227 mm  Box size B24  Polarity ETN 1  Terminal Type JIS taper post  Hold Down B0  Weights (subject of 13.50 kg                                                                           | EAN/GTIN      | 3661024057745  |
| CCA 380 A  Length 237 mm  Width 127 mm  Height 227 mm  Box size B24  Polarity ETN 1  Terminal Type JIS taper post  Hold Down B0  Weights (subject of 13.50 kg                                                                                             | Voltage       | 12 V           |
| Length 237 mm  Width 127 mm  Height 227 mm  Box size B24  Polarity ETN 1  Terminal Type JIS taper post  Hold Down B0  Weights (subject of 13.50 kg                                                                                                        | Capacity      | 45.0 Ah        |
| Width 127 mm  Height 227 mm  Box size B24  Polarity ETN 1  Terminal Type JIS taper post  Hold Down B0  Weights (subject of 13.50 kg                                                                                                                       | CCA           | 380 A          |
| Height 227 mm  Box size B24  Polarity ETN 1  Terminal Type JIS taper post  Hold Down B0  Weights (subject of 13.50 kg                                                                                                                                     | Length        | 237 mm         |
| Box size B24 Polarity ETN 1 Terminal Type JIS taper post Hold Down B0 Weights (subject of 13.50 kg                                                                                                                                                        | Width         | 127 mm         |
| Polarity ETN 1 Terminal Type JIS taper post Hold Down B0 Weights (subject of 13.50 kg                                                                                                                                                                     | Height        | 227 mm         |
| Terminal Type JIS taper post Hold Down B0 Weights (subject of 13.50 kg                                                                                                                                                                                    | Box size      | B24            |
| Hold Down B0 Weights (subject of 13.50 kg                                                                                                                                                                                                                 | Polarity      | ETN 1          |
| Weights (subject of 13.50 kg                                                                                                                                                                                                                              | Terminal Type | JIS taper post |
|                                                                                                                                                                                                                                                           | Hold Down     | В0             |
|                                                                                                                                                                                                                                                           |               | 13.50 kg       |