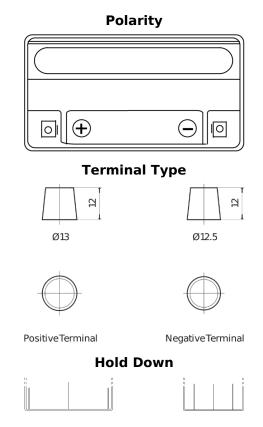

## **Start-Stop Auxiliary TK151**

| Part number                    | TK151                  |
|--------------------------------|------------------------|
| Technology                     | AGM                    |
| EAN/GTIN                       | 3661024056571          |
| Voltage                        | 12 V                   |
| Capacity                       | 15.0 Ah                |
| CCA                            | 200 A                  |
| Length                         | 150 mm                 |
| Width                          | 90 mm                  |
| Height                         | 145 mm                 |
| Box size                       | C56                    |
| Polarity                       | ETN 1                  |
| Terminal Type                  | Small taper post (JLR) |
| Hold Down                      | В0                     |
| Weights (subject of variation) | 4.80 kg                |