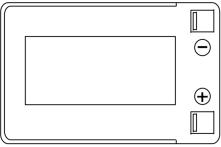

## **Start-Stop Auxiliary TK143**

| Part number   | TK143         |
|---------------|---------------|
| Technology    | AGM           |
| EAN/GTIN      | 3661024056618 |
| Voltage       | 12 V          |
| Capacity      | 14.0 Ah       |
| CCA           | 80 A          |
| Length        | 150 mm        |
| Width         | 100 mm        |
| Height        | 100 mm        |
| Box size      | C76           |
| Polarity      | ETN 3         |
| Terminal Type | Screwed/Lug   |

## Polarity

## **Terminal Type**

Design, features and specifications are subject to change without notice. We disclaim any representation or warranty, express or implied, concerning the data or recommendations, and in no event shall be liable for any loss or damage claimed to have arisen as a result. Some products may not be available in your local market.