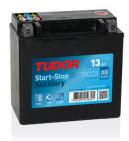

## Start-Stop Auxiliary TK131

| STOP VEHICLES |
|---------------|
|---------------|

| Part number                    | TK131         |
|--------------------------------|---------------|
| Technology                     | AGM           |
| EAN/GTIN                       | 3661024056601 |
| Voltage                        | 12 V          |
| Capacity                       | 13.0 Ah       |
| CCA                            | 200 A         |
| Length                         | 150 mm        |
| Width                          | 90 mm         |
| Height                         | 145 mm        |
| Box size                       | C56           |
| Polarity                       | ETN 1         |
| Terminal Type                  | M04           |
| Hold Down                      | B0            |
| Weights (subject of variation) | 4.50 kg       |