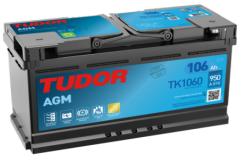

## **AGM TK1060**

| Part number                    | TK1060        |
|--------------------------------|---------------|
| Technology                     | AGM           |
| EAN/GTIN                       | 3661024057660 |
| Voltage                        | 12 V          |
| Capacity                       | 106.0 Ah      |
| CCA                            | 950 A         |
| Length                         | 392 mm        |
| Width                          | 175 mm        |
| Height                         | 190 mm        |
| Box size                       | L06           |
| Polarity                       | ETN 0         |
| Terminal Type                  | EN taper post |
| Hold Down                      | B13           |
| Weights (subject of variation) | 29.00 kg      |
|                                |               |