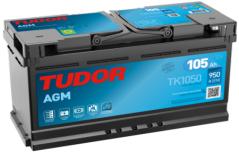

## **AGM TK1050**

| Part number                    | TK1050        |
|--------------------------------|---------------|
| Technology                     | AGM           |
| EAN/GTIN                       | 3661024056519 |
| Voltage                        | 12 V          |
| Capacity                       | 105.0 Ah      |
| CCA                            | 950 A         |
| Length                         | 392 mm        |
| Width                          | 175 mm        |
| Height                         | 190 mm        |
| Box size                       | L06           |
| Polarity                       | ETN 0         |
| Terminal Type                  | EN taper post |
| Hold Down                      | B13           |
| Weights (subject of variation) | 29.00 kg      |