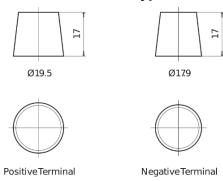

*





| Part number                    | TK1050        |
|--------------------------------|---------------|
| Technology                     | AGM           |
| EAN/GTIN                       | 3661024056519 |
| Voltage                        | 12 V          |
| Capacity                       | 105.0 Ah      |
| CCA                            | 950 A         |
| Length                         | 392 mm        |
| Width                          | 175 mm        |
| Height                         | 190 mm        |
| Box size                       | L06           |
| Polarity                       | ETN 0         |
| Terminal Type                  | EN taper post |
| Hold Down                      | B13           |
| Weights (subject of variation) | 29.00 kg      |

## Polarity Terminal Type



## **Hold Down**



Design, features and specifications are subject to change without notice. We disclaim any representation or warranty, express or implied, concerning the data or recommendations, and in no event shall be liable for any loss or damage claimed to have arisen as a result. Some products may not be available in your local market.