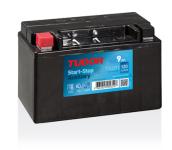

## **Start-Stop Auxiliary TK091**

| Part number                    | TK091         |
|--------------------------------|---------------|
| Technology                     | AGM           |
| EAN/GTIN                       | 3661024056557 |
| Voltage                        | 12 V          |
| Capacity                       | 9.0 Ah        |
| CCA                            | 120 A         |
| Length                         | 150 mm        |
| Width                          | 90 mm         |
| Height                         | 105 mm        |
| Box size                       | C54           |
| Polarity                       | ETN 1         |
| Terminal Type                  | M12           |
| Hold Down                      | В0            |
| Weights (subject of variation) | 3.10 kg       |