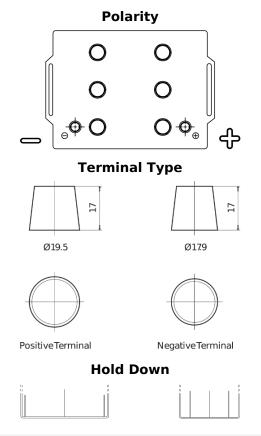

## StartPRO TG145A

| Part number                    | TG145A        |
|--------------------------------|---------------|
| Technology                     | Flooded       |
| EAN/GTIN                       | 3661024055550 |
| Voltage                        | 12 V          |
| Capacity                       | 145.0 Ah      |
| CCA                            | 1000 A        |
| Length                         | 360 mm        |
| Width                          | 253 mm        |
| Height                         | 240 mm        |
| Box size                       | F21           |
| Polarity                       | ETN 6         |
| Terminal Type                  | EN taper post |
| Hold Down                      | В0            |
| Weights (subject of variation) | 38.10 kg      |