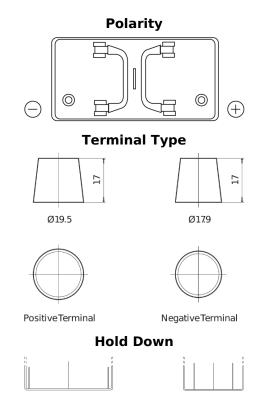

## StartPRO TG1250

| Part number                    | TG1250        |
|--------------------------------|---------------|
|                                | 101230        |
| Technology                     | Flooded       |
| EAN/GTIN                       | 3661024055406 |
| Voltage                        | 12 V          |
| Capacity                       | 125.0 Ah      |
| CCA                            | 760 A         |
| Length                         | 349 mm        |
| Width                          | 175 mm        |
| Height                         | 285 mm        |
| Box size                       | D03           |
| Polarity                       | ETN 0         |
| Terminal Type                  | EN taper post |
| Hold Down                      | В0            |
| Weights (subject of variation) | 29.50 kg      |