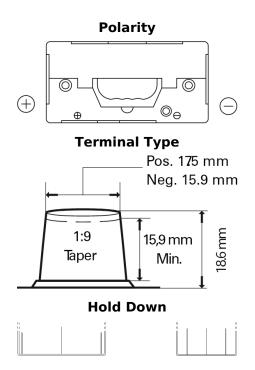

## **StartPRO TG110B**

| Part number                    | TG110B           |
|--------------------------------|------------------|
| Technology                     | Flooded          |
| EAN/GTIN                       | 3661024055567    |
| Voltage                        | 12 V             |
| Capacity                       | 110.0 Ah         |
| CCA                            | 950 A            |
| Length                         | 330 mm           |
| Width                          | 173 mm           |
| Height                         | 240 mm           |
| Box size                       | G31              |
| Polarity                       | ETN 9            |
| Terminal Type                  | SAE A taper post |
| Hold Down                      | В0               |
| Weights (subject of variation) | 25.90 kg         |