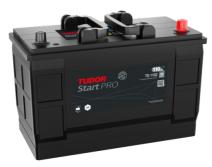

## StartPRO TG1102

| Part number                    | TG1102        |
|--------------------------------|---------------|
| Technology                     | Flooded       |
| EAN/GTIN                       | 3661024055390 |
| Voltage                        | 12 V          |
| Capacity                       | 110.0 Ah      |
| CCA                            | 750 A         |
| Length                         | 349 mm        |
| Width                          | 175 mm        |
| Height                         | 235 mm        |
| Box size                       | D02           |
| Polarity                       | ETN 0         |
| Terminal Type                  | EN taper post |
| Hold Down                      | B1            |
| Weights (subject of variation) | 25.40 kg      |