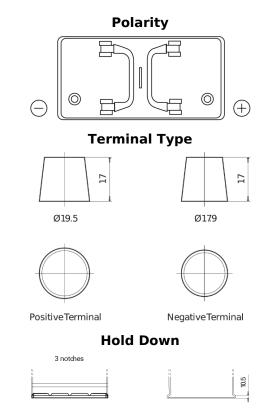

## StartPRO TG1102

| Part number                    | TG1102        |
|--------------------------------|---------------|
| Technology                     | Flooded       |
| EAN/GTIN                       | 3661024055390 |
| Voltage                        | 12 V          |
| Capacity                       | 110.0 Ah      |
| CCA                            | 750 A         |
| Length                         | 349 mm        |
| Width                          | 175 mm        |
| Height                         | 235 mm        |
| Box size                       | D02           |
| Polarity                       | ETN 0         |
| Terminal Type                  | EN taper post |
| Hold Down                      | B1            |
| Weights (subject of variation) | 25.40 kg      |