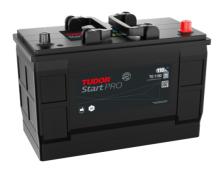

## **StartPRO TG1100**

| TC1100        |
|---------------|
| TG1100        |
| Flooded       |
| 3661024055376 |
| 12 V          |
| 110.0 Ah      |
| 750 A         |
| 349 mm        |
| 175 mm        |
| 235 mm        |
| D02           |
| ETN 0         |
| EN taper post |
| В0            |
| 25.40 kg      |
|               |