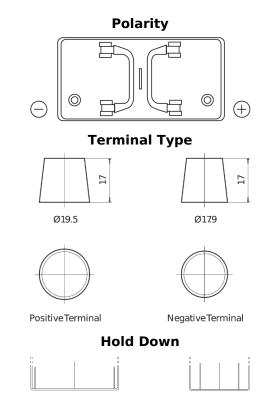

## PowerPRO TF1250

| Dart number                    | TE12E0        |
|--------------------------------|---------------|
| Part number                    | TF1250        |
| Technology                     | Flooded       |
| EAN/GTIN                       | 3661024057677 |
| Voltage                        | 12 V          |
| Capacity                       | 125.0 Ah      |
| CCA                            | 850 A         |
| Length                         | 349 mm        |
| Width                          | 175 mm        |
| Height                         | 285 mm        |
| Box size                       | D03           |
| Polarity                       | ETN 0         |
| Terminal Type                  | EN taper post |
| Hold Down                      | В0            |
| Weights (subject of variation) | 31.00 kg      |