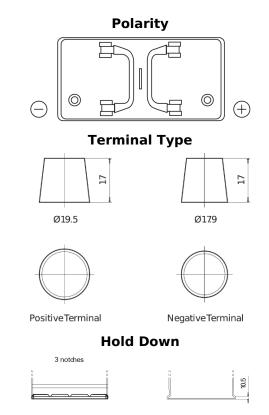

## PowerPRO TF1202

| Part number                    | TF1202        |
|--------------------------------|---------------|
| Technology                     | Flooded       |
| EAN/GTIN                       | 3661024055277 |
| Voltage                        | 12 V          |
| Capacity                       | 120.0 Ah      |
| CCA                            | 870 A         |
| Length                         | 349 mm        |
| Width                          | 175 mm        |
| Height                         | 235 mm        |
| Box size                       | D02           |
| Polarity                       | ETN 0         |
| Terminal Type                  | EN taper post |
| Hold Down                      | B1            |
| Weights (subject of variation) | 27.50 kg      |