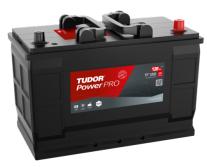

## PowerPRO TF1202

| Part number                    | TF1202        |
|--------------------------------|---------------|
| Technology                     | Flooded       |
| EAN/GTIN                       | 3661024055277 |
| Voltage                        | 12 V          |
| Capacity                       | 120.0 Ah      |
| CCA                            | 870 A         |
| Length                         | 349 mm        |
| Width                          | 175 mm        |
| Height                         | 235 mm        |
| Box size                       | D02           |
| Polarity                       | ETN 0         |
| Terminal Type                  | EN taper post |
| Hold Down                      | B1            |
| Weights (subject of variation) | 27.50 kg      |