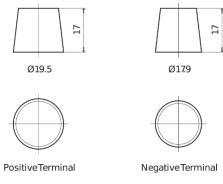

art number                    | TD851T        |
|--------------------------------|---------------|
| Technology                     | GEL           |
| EAN/GTIN                       | 3661024057615 |
| Voltage                        | 12 V          |
| Capacity                       | 85.0 Ah       |
| CCA                            | 350 A         |
| Length                         | 349 mm        |
| Width                          | 175 mm        |
| Height                         | 235 mm        |
| Box size                       | D02           |
| Polarity                       | ETN 1         |
| Terminal Type                  | EN taper post |
| Hold Down                      | В0            |
| Weights (subject of variation) | 29.50 kg      |

# Polarity



### **Terminal Type**



#### **Hold Down**



Design, features and specifications are subject to change without notice. We disclaim any representation or warranty, express or implied, concerning the data or recommendations, and in no event shall be liable for any loss or damage claimed to have arisen as a result. Some products may not be available in your local market.