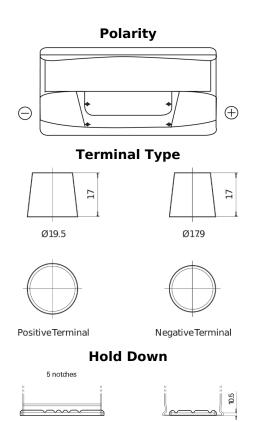

## **Standard TC900**

| Part number                    | TC900         |
|--------------------------------|---------------|
| Technology                     | Flooded       |
| EAN/GTIN                       | 3661024054836 |
| Voltage                        | 12 V          |
| Capacity                       | 90.0 Ah       |
| CCA                            | 720 A         |
| Length                         | 353 mm        |
| Width                          | 175 mm        |
| Height                         | 190 mm        |
| Box size                       | L05           |
| Polarity                       | ETN 0         |
| Terminal Type                  | EN taper post |
| Hold Down                      | B13           |
| Weights (subject of variation) | 20.50 kg      |
|                                |               |