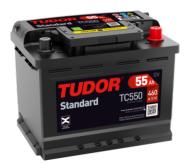

## Standard TC550

| Part number                    | TC550         |
|--------------------------------|---------------|
| Technology                     | Flooded       |
| EAN/GTIN                       | 3661024054805 |
| Voltage                        | 12 V          |
| Capacity                       | 55.0 Ah       |
| CCA                            | 460 A         |
| Length                         | 242 mm        |
| Width                          | 175 mm        |
| Height                         | 190 mm        |
| Box size                       | L02           |
| Polarity                       | ETN 0         |
| Terminal Type                  | EN taper post |
| Hold Down                      | B13           |
| Weights (subject of variation) | 13.50 kg      |
|                                |               |