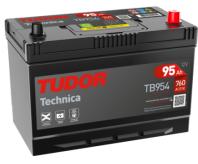

## **Technica TB954**

| Part number                    | TB954         |
|--------------------------------|---------------|
| Technology                     | Flooded       |
| EAN/GTIN                       | 3661024054454 |
| Voltage                        | 12 V          |
| Capacity                       | 95.0 Ah       |
| CCA                            | 760 A         |
| Length                         | 306 mm        |
| Width                          | 173 mm        |
| Height                         | 222 mm        |
| Box size                       | D31           |
| Polarity                       | ETN 0         |
| Terminal Type                  | EN taper post |
| Hold Down                      | Korean B1     |
| Weights (subject of variation) | 20.60 kg      |