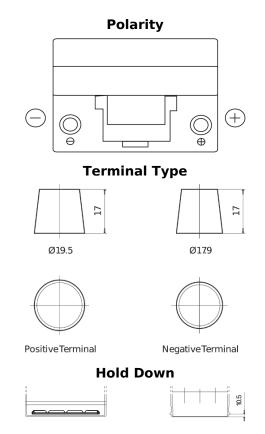

## **Technica TB954**

| Part number                    | TB954         |
|--------------------------------|---------------|
| Technology                     | Flooded       |
| EAN/GTIN                       | 3661024054454 |
| Voltage                        | 12 V          |
| Capacity                       | 95.0 Ah       |
| CCA                            | 760 A         |
| Length                         | 306 mm        |
| Width                          | 173 mm        |
| Height                         | 222 mm        |
| Box size                       | D31           |
| Polarity                       | ETN 0         |
| Terminal Type                  | EN taper post |
| Hold Down                      | Korean B1     |
| Weights (subject of variation) | 20.60 kg      |