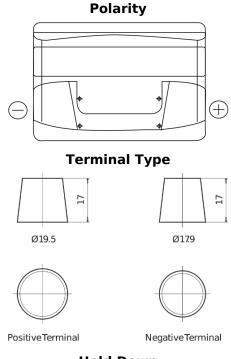

## **Technica TB800**

| Part number                    | TB800         |
|--------------------------------|---------------|
| Technology                     | Flooded       |
| EAN/GTIN                       | 3661024056465 |
| Voltage                        | 12 V          |
| Capacity                       | 80.0 Ah       |
| CCA                            | 640 A         |
| Length                         | 315 mm        |
| Width                          | 175 mm        |
| Height                         | 190 mm        |
| Box size                       | L04           |
| Polarity                       | ETN 0         |
| Terminal Type                  | EN taper post |
| Hold Down                      | B13           |
| Weights (subject of variation) | 19.00 kg      |