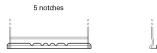

## **Technica TB800**

| Part number                    | TB800         |
|--------------------------------|---------------|
| Technology                     | Flooded       |
| EAN/GTIN                       | 3661024056465 |
| Voltage                        | 12 V          |
| Capacity                       | 80.0 Ah       |
| CCA                            | 640 A         |
| Length                         | 315 mm        |
| Width                          | 175 mm        |
| Height                         | 190 mm        |
| Box size                       | L04           |
| Polarity                       | ETN 0         |
| Terminal Type                  | EN taper post |
| Hold Down                      | B13           |
| Weights (subject of variation) | 19.00 kg      |

## **Hold Down**

Design, features and specifications are subject to change without notice. We disclaim any representation or warranty, express or implied, concerning the data or recommendations, and in no event shall be liable for any loss or damage claimed to have arisen as a result. Some products may not be available in your local market.