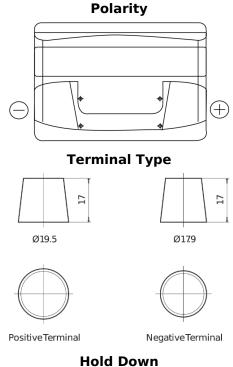

## **Technica TB740**

| Part number                    | TB740         |
|--------------------------------|---------------|
| Technology                     | Flooded       |
| EAN/GTIN                       | 3661024054553 |
| Voltage                        | 12 V          |
| Capacity                       | 74.0 Ah       |
| CCA                            | 680 A         |
| Length                         | 278 mm        |
| Width                          | 175 mm        |
| Height                         | 190 mm        |
| Box size                       | L03           |
| Polarity                       | ETN 0         |
| Terminal Type                  | EN taper post |
| Hold Down                      | B13           |
| Weights (subject of variation) | 16.60 kg      |