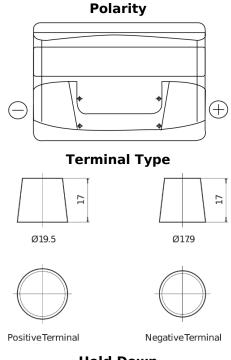

## **Technica TB712**

| Part number                    | TB712         |
|--------------------------------|---------------|
| Technology                     | Flooded       |
| EAN/GTIN                       | 3661024054645 |
| Voltage                        | 12 V          |
| Capacity                       | 71.0 Ah       |
| CCA                            | 670 A         |
| Length                         | 278 mm        |
| Width                          | 175 mm        |
| Height                         | 175 mm        |
| Box size                       | LB3           |
| Polarity                       | ETN 0         |
| Terminal Type                  | EN taper post |
| Hold Down                      | B13           |
| Weights (subject of variation) | 15.30 kg      |