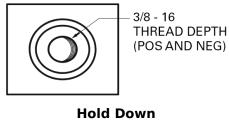

## **Technica TB708**

| Dart number         | TD700           |
|---------------------|-----------------|
| Part number         | TB708           |
| Technology          | Flooded         |
| EAN/GTIN            | 3661024057165   |
| Voltage             | 12 V            |
| Capacity            | 70.0 Ah         |
| CCA                 | 740 A           |
| Length              | 260 mm          |
| Width               | 180 mm          |
| Height              | 186 mm          |
| Box size            | G78             |
| Polarity            | ETN 1           |
| Terminal Type       | SAE S 3/8" side |
|                     | Terminal        |
| Hold Down           | B7              |
| Weights (subject of | 16.70 kg        |
| variation)          |                 |

## **Terminal Type**

Design, features and specifications are subject to change without notice. We disclaim any representation or warranty, express or implied, concerning the data or recommendations, and in no event shall be liable for any loss or damage claimed to have arisen as a result. Some products may not be available in your local market.