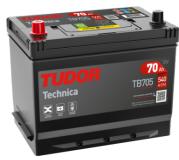

## **Technica TB705**

| Part number                    | TB705         |
|--------------------------------|---------------|
| Technology                     | Flooded       |
| EAN/GTIN                       | 3661024054447 |
| Voltage                        | 12 V          |
| Capacity                       | 70.0 Ah       |
| CCA                            | 540 A         |
| Length                         | 270 mm        |
| Width                          | 173 mm        |
| Height                         | 222 mm        |
| Box size                       | D26           |
| Polarity                       | ETN 1         |
| Terminal Type                  | EN taper post |
| Hold Down                      | Korean B1+B6  |
| Weights (subject of variation) | 16.10 kg      |