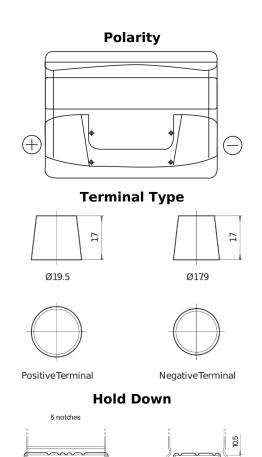

## Technica TB621

| Part number                    | TB621         |
|--------------------------------|---------------|
| Technology                     | Flooded       |
| EAN/GTIN                       | 3661024054546 |
| Voltage                        | 12 V          |
| Capacity                       | 62.0 Ah       |
| CCA                            | 540 A         |
| Length                         | 242 mm        |
| Width                          | 175 mm        |
| Height                         | 190 mm        |
| Box size                       | L02           |
| Polarity                       | ETN 1         |
| Terminal Type                  | EN taper post |
| Hold Down                      | B13           |
| Weights (subject of variation) | 14.20 kg      |
|                                |               |