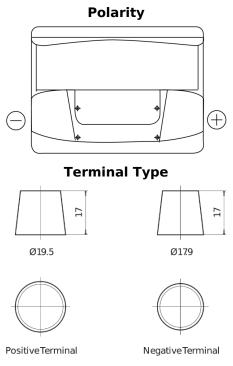

## **Technica TB620**

| Part number                    | TB620         |
|--------------------------------|---------------|
| Technology                     | Flooded       |
| EAN/GTIN                       | 3661024054539 |
| Voltage                        | 12 V          |
| Capacity                       | 62.0 Ah       |
| CCA                            | 540 A         |
| Length                         | 242 mm        |
| Width                          | 175 mm        |
| Height                         | 190 mm        |
| Box size                       | L02           |
| Polarity                       | ETN 0         |
| Terminal Type                  | EN taper post |
| Hold Down                      | B13           |
| Weights (subject of variation) | 14.20 kg      |