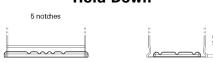

## **Technica TB620**

| Part number                    | TB620         |
|--------------------------------|---------------|
| Technology                     | Flooded       |
| EAN/GTIN                       | 3661024054539 |
| Voltage                        | 12 V          |
| Capacity                       | 62.0 Ah       |
| CCA                            | 540 A         |
| Length                         | 242 mm        |
| Width                          | 175 mm        |
| Height                         | 190 mm        |
| Box size                       | L02           |
| Polarity                       | ETN 0         |
| Terminal Type                  | EN taper post |
| Hold Down                      | B13           |
| Weights (subject of variation) | 14.20 kg      |

## **Hold Down**

Design, features and specifications are subject to change without notice. We disclaim any representation or warranty, express or implied, concerning the data or recommendations, and in no event shall be liable for any loss or damage claimed to have arisen as a result. Some products may not be available in your local market.