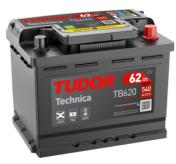

## **Technica TB620**

| Part number                    | TB620         |
|--------------------------------|---------------|
| Technology                     | Flooded       |
| EAN/GTIN                       | 3661024054539 |
| Voltage                        | 12 V          |
| Capacity                       | 62.0 Ah       |
| CCA                            | 540 A         |
| Length                         | 242 mm        |
| Width                          | 175 mm        |
| Height                         | 190 mm        |
| Box size                       | L02           |
| Polarity                       | ETN 0         |
| Terminal Type                  | EN taper post |
| Hold Down                      | B13           |
| Weights (subject of variation) | 14.20 kg      |