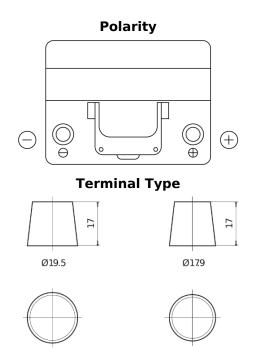

## **Technica TB604**

| Part number                    | TB604         |
|--------------------------------|---------------|
| Technology                     | Flooded       |
| EAN/GTIN                       | 3661024054416 |
| Voltage                        | 12 V          |
| Capacity                       | 60.0 Ah       |
| CCA                            | 480 A         |
| Length                         | 230 mm        |
| Width                          | 173 mm        |
| Height                         | 222 mm        |
| Box size                       | D23           |
| Polarity                       | ETN 0         |
| Terminal Type                  | EN taper post |
| Hold Down                      | Korean B1     |
| Weights (subject of variation) | 14.60 kg      |

NegativeTerminal

PositiveTerminal

Design, features and specifications are subject to change without notice. We disclaim any representation or warranty, express or implied, concerning the data or recommendations, and in no event shall be liable for any loss or damage claimed to have arisen as a result. Some products may not be available in your local market.