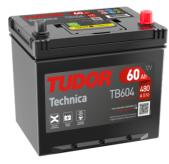

## **Technica TB604**

| Part number                    | TB604         |
|--------------------------------|---------------|
| Technology                     | Flooded       |
| EAN/GTIN                       | 3661024054416 |
| Voltage                        | 12 V          |
| Capacity                       | 60.0 Ah       |
| CCA                            | 480 A         |
| Length                         | 230 mm        |
| Width                          | 173 mm        |
| Height                         | 222 mm        |
| Box size                       | D23           |
| Polarity                       | ETN 0         |
| Terminal Type                  | EN taper post |
| Hold Down                      | Korean B1     |
| Weights (subject of variation) | 14.60 kg      |