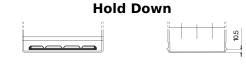

## **Technica TB604**

| Part number                    | TB604         |
|--------------------------------|---------------|
| Technology                     | Flooded       |
| EAN/GTIN                       | 3661024054416 |
| Voltage                        | 12 V          |
| Capacity                       | 60.0 Ah       |
| CCA                            | 480 A         |
| Length                         | 230 mm        |
| Width                          | 173 mm        |
| Height                         | 222 mm        |
| Box size                       | D23           |
| Polarity                       | ETN 0         |
| Terminal Type                  | EN taper post |
| Hold Down                      | Korean B1     |
| Weights (subject of variation) | 14.60 kg      |